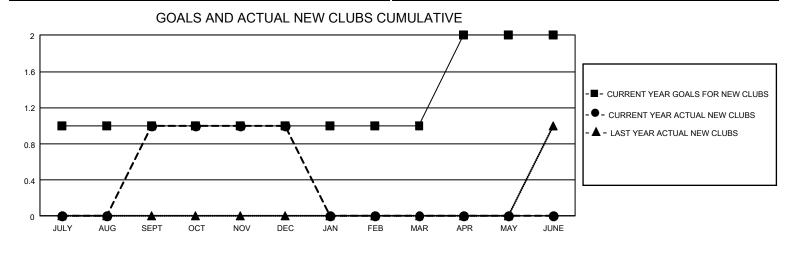

## GAT MONTHLY MEMBERSHIP PROGRESS REPORT Results

GMT Constitutional Area 5 - C, Group E

REPORT DOES NOT INCLUDE CLUBS IN UNDISTRICTED AREAS.

| Clubs                 |               |           |               | Members               |                       |                         |                                                    |
|-----------------------|---------------|-----------|---------------|-----------------------|-----------------------|-------------------------|----------------------------------------------------|
| RESULTS FOR 2020-2021 |               |           |               | RESULTS FOR 2020-2021 |                       |                         |                                                    |
| QUARTER               | NEW CLUB GOAL | NEW CLUBS | DROPPED CLUBS | QUARTER MEME          | ER GROWTH NET<br>GOAL | MEMBER GROWTH<br>ACTUAL | DROPPED<br>MEMBERS ACTUAL<br>(including transfers) |
| JULY/AUG/SEPT         | 3             | 1         | 0             | JULY/AUG/SEPT         | 53                    | 159                     | 100                                                |
| OCT/NOV/DEC           | 0             | 0         | 0             | OCT/NOV/DEC           | 53                    | 71                      | 43                                                 |
| JAN/FEB/MAR           | 0             | 0         | 0             | JAN/FEB/MAR           | 53                    | 0                       | 0                                                  |
| APR/MAY/JUNE          | 3             | 0         | 0             | APR/MAY/JUNE          | 53                    | 0                       | 0                                                  |