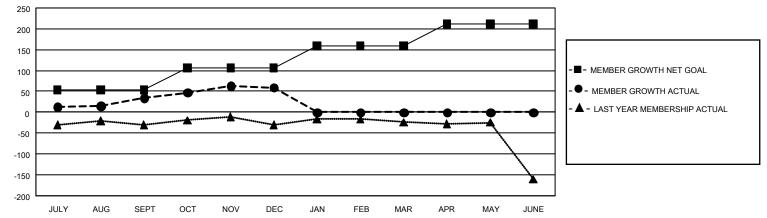

## GAT MONTHLY MEMBERSHIP PROGRESS REPORT Results

GMT Constitutional Area 5 - C, Group E

REPORT DOES NOT INCLUDE CLUBS IN UNDISTRICTED AREAS.

| Clubs                 |               |           |               | Members               |                       |                         |                                                    |
|-----------------------|---------------|-----------|---------------|-----------------------|-----------------------|-------------------------|----------------------------------------------------|
| RESULTS FOR 2020-2021 |               |           |               | RESULTS FOR 2020-2021 |                       |                         |                                                    |
| QUARTER               | NEW CLUB GOAL | NEW CLUBS | DROPPED CLUBS | QUARTER MEME          | ER GROWTH NET<br>GOAL | MEMBER GROWTH<br>ACTUAL | DROPPED<br>MEMBERS ACTUAL<br>(including transfers) |
| JULY/AUG/SEPT         | 3             | 1         | 0             | JULY/AUG/SEPT         | 53                    | 159                     | 100                                                |
| OCT/NOV/DEC           | 0             | 0         | 0             | OCT/NOV/DEC           | 53                    | 71                      | 43                                                 |
| JAN/FEB/MAR           | 0             | 0         | 0             | JAN/FEB/MAR           | 53                    | 0                       | 0                                                  |
| APR/MAY/JUNE          | 3             | 0         | 0             | APR/MAY/JUNE          | 53                    | 0                       | 0                                                  |